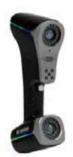

The TRACKER intelligent tracking 3 d scanning system adopts pure blue light technology, has the standard pattern fine pattern.

#### • HC - HIGH SCAN complex 3 d scanning system >

As China flagship structured light scanner, HIGH SCAN with HIGH resolution and accuracy of scanning, and the ability to fundamentally improve the scanning experience, new features.