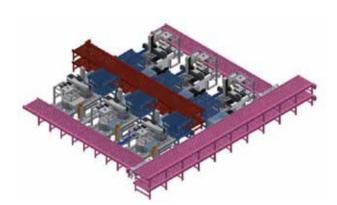

#### HC electrode automatic detection system

System integration of the three coordinate measuring machine, automatic detection unit system, industrial robots, RFID recognition device, such as zero positioning fixture materials. Intelligent processing workshop test automation solution, change is having a race of intelligent manufacturing solutions, it broke the traditional measurement model, will measure the room moved to the workshop production site, the plan including processing center, industrial robots, three coordinate measuring machine, the machine head and the knife measuring instrument, statistical analysis software, CAM software, and the automatic loading system.

### The major parts of the locomotive running system automatic measurement scheme

Walking, locomotive system main components automatically locomotive car axis measurement scheme. Wheel hub online intelligent measurement automation solution.