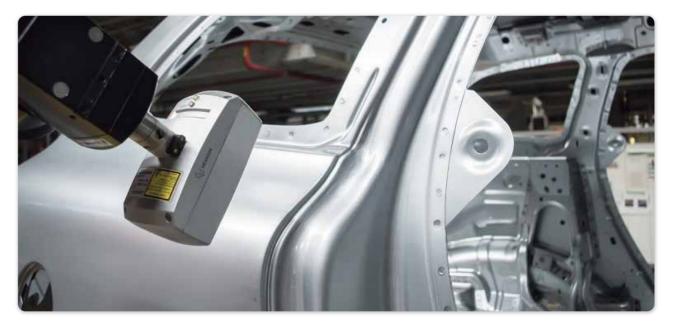

#### • Help improve body arm volume measuring machine optical sensor detection efficiency **•**

Case: white body manufacture production base

#### Body sheet metal fixture

Car body welding high degree of automation, complex shape, high precision requirements for spare parts, fixture and jig as auto parts, assembly parts, the main mold and welding line indispensable detection tools and fixtures.