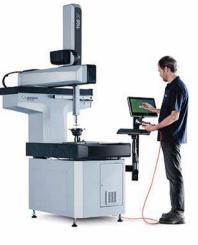

### **THREE COORDINATES**

• Three coordinate measuring machine, cantilever

#### **1. DHA-M**

Product detail this series of products can not only effectively to accomplish complex parts, model of three-dimensional measuring, surveying and mapping, and alternative square box, row needle, height gauge test line. Especially suitable for industrial production field with very large covering parts, the most complex components such as measurement, and the model of automobile motorcycle industry design work.