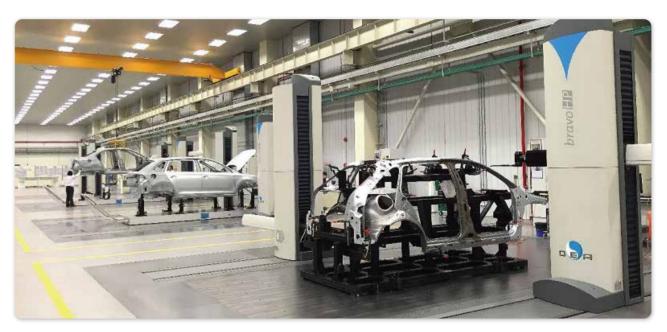

#### The body flexible automation on-line detection scheme

From HC flexible online measurement system, car body meet the automotive industry customers flexible and efficient online measurement requirements, provides a white body vehicle online shop site measurement scheme, connected with car body welding line, automatic measuring and automatic output, the measurement really embedded in production field, for efficient body quality measurement and verification tasks.

#### **3.2 DHA-NC HP ROBOT**

DHA - NC HP high-end cantilever three coordinate measuring machine HP cantilever type three coordinates measuring machine belongs to high-end cantilever three coordinate measuring machine, It into HP Clima BRAVO, BRAVO HPActive and BRAVO HP Ultra three series, measuring machine, in turn, increase accuracy, open platform for the measurement, good measure performance indicators make BRAVO HP in the auto industry to the vehicle and sheet metal size control of important helpers. And Bravo HP can be directly installed in the assembly or the body welding line, and form the site size control is the most important one annulus, the user can choose according to their own needs different series, different configuration meet the testing requirements.