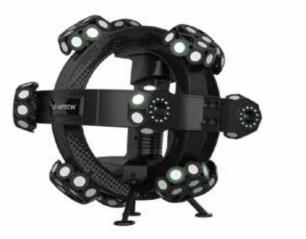

The TRACKER intelligent tracking 3 d scanning system adopts pure blue light technology, has the standard pattern fine pattern.

#### • HC - HIGH SCAN complex 3 d scanning system >

As China flagship structured light scanner, HIGH SCAN with HIGH resolution and accuracy of scanning, and the ability to fundamentally improve the scanning experience, new features.