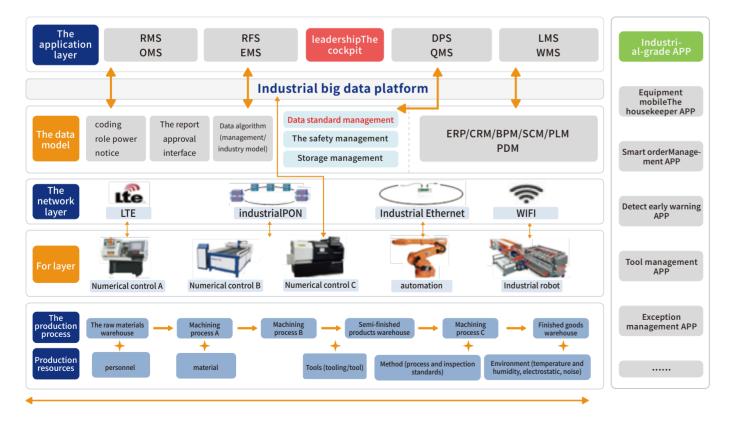

### DIGITAL MANAGEMENT PLATFORM AND QUALITY MANAGEMENT SYSTEM QMS

#### ● HC - QSMART wisdom quality system ▶

HC - Q SMART wisdom quality management platform as an important part of intelligent factory, make sure that from a workshop, a factory, to more efficient and transparent factory and supplier in quality control, break the information island of each system, realize the production data through upstream and downstream.

### **Digital factory overall solution**

HC - Q SMART Cloud Cloud industrial quality Internet platform, digital, networked, intelligent manufacturing oriented demand, relying on the Internet of things, Cloud services, the application of the big data technology, based on quality, based on the quality of data collection, measurement management, data analysis function, realization of quality information and equipment information such as Internet video and data sharing.