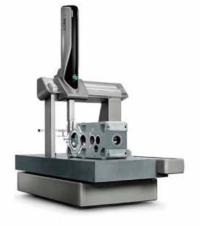

#### ● The CMM bridge machine ►

#### 1. BD - S top with universal series three coordinate measuring machine

BD - S three coordinate measuring machine can offer customized according to your workflow measurement scheme, meet the demand of almost all production, including productivity, precision, multi-function and workshop site ability, etc.