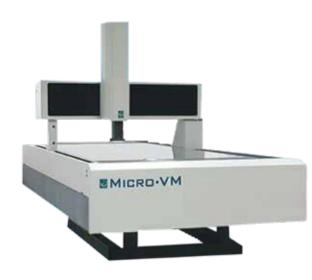

#### ● The CMM bridge machine ►

#### 1. BD - S top with universal series three coordinate measuring machine

BD - S three coordinate measuring machine can offer customized according to your workflow measurement scheme, meet the demand of almost all production, including productivity, precision, multi-function and workshop site ability, etc.