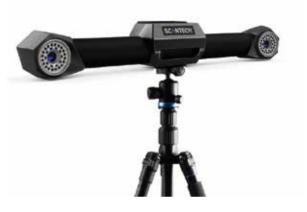

The TRACKER intelligent tracking 3 d scanning system adopts pure blue light technology, has the standard pattern fine pattern.

#### • HC - HIGH SCAN complex 3 d scanning system >

As China flagship structured light scanner, HIGH SCAN with HIGH resolution and accuracy of scanning, and the ability to fundamentally improve the scanning experience, new features.