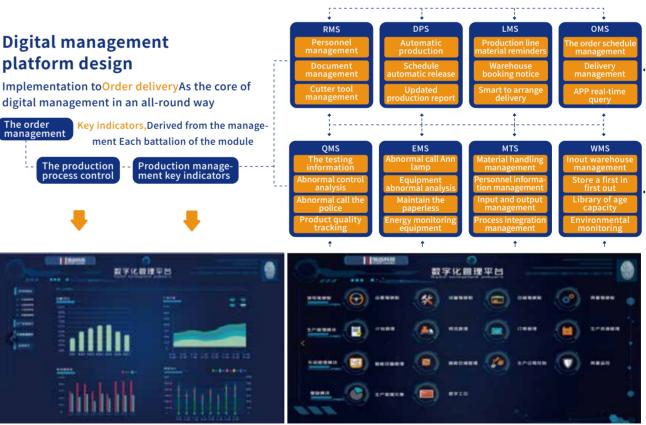

#### ● HC - QSMART wisdom quality system ▶

HC - Q SMART wisdom quality management platform as an important part of intelligent factory, make sure that from a workshop, a factory, to more efficient and transparent factory and supplier in quality control, break the information island of each system, realize the production data through upstream and downstream.

#### **Digital management** platform design

07

### **Digital factory overall solution**

HC - Q SMART Cloud Cloud industrial quality Internet platform, digital, networked, intelligent manufacturing oriented demand, relying on the Internet of things, Cloud services, the application of the big data technology, based on quality, based on the quality of data collection, measurement management, data analysis function, realization of quality information and equipment information such as Internet video and data sharing.