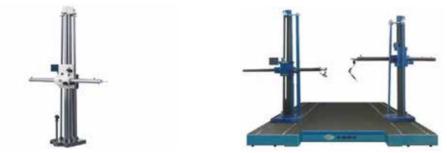

### **THREE COORDINATES**

• Three coordinate measuring machine, cantilever

#### **1. DHA-M**

Product detail this series of products can not only effectively to accomplish complex parts, model of three-dimensional measuring, surveying and mapping, and alternative square box, row needle, height gauge test line. Especially suitable for industrial production field with very large covering parts, the most complex components such as measurement, and the model of automobile motorcycle industry design work.