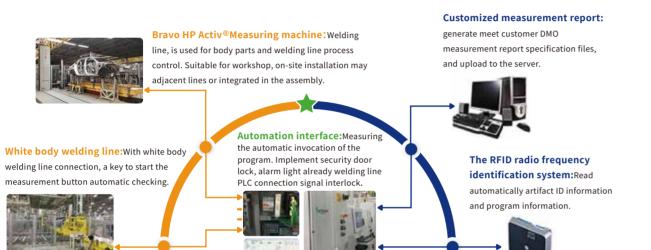

Sweep the code, a plan calls for free!

**BODY-IN-WHITE INSPECTION SCHEME** 02

#### • Help improve body arm volume measuring machine optical sensor detection efficiency **•**

Case: white body manufacture production base

#### The body flexible automation on-line detection scheme

From HC flexible online measurement system, car body meet the automotive industry customers flexible and efficient online measurement requirements, provides a white body vehicle online shop site measurement scheme, connected with car body welding line, automatic measuring and automatic output, the measurement really embedded in production field, for efficient body quality measurement and verification tasks.