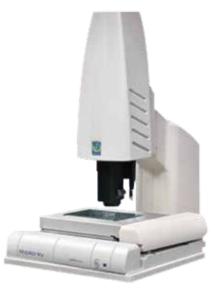

#### 2. HC - FX - 57 shaft absolute measuring machine

VM series image measuring instrument adopts fixed bridge type structure, the configuration is rich, is the performance stability of complex 3 d measuring instrument. Is widely used in tablet PC, mobile phone parts, precision machining, etc.