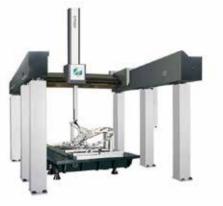

#### ● The CMM bridge machine ►

#### 1. BD - S top with universal series three coordinate measuring machine

BD - S three coordinate measuring machine can offer customized according to your workflow measurement scheme, meet the demand of almost all production, including productivity, precision, multi-function and workshop site ability, etc.