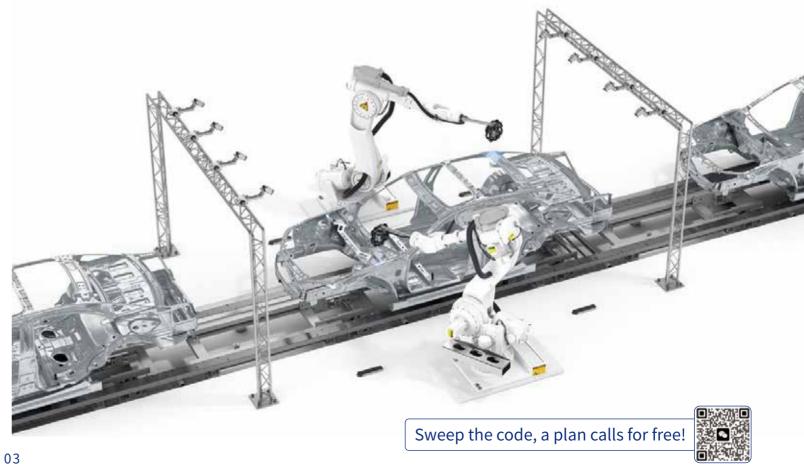

#### The body flexible automation on-line detection scheme

From HC flexible online measurement system, car body meet the automotive industry customers flexible and efficient online measurement requirements, provides a white body vehicle online shop site measurement scheme, connected with car body welding line, automatic measuring and automatic output, the measurement really embedded in production field, for efficient body quality measurement and verification tasks.

#### Body sheet metal fixture

Car body welding high degree of automation, complex shape, high precision requirements for spare parts, fixture and jig as auto parts, assembly parts, the main mold and welding line indispensable detection tools and fixtures.

HC in response to the needs of the industry, can provide body bracket needs the full range of products.