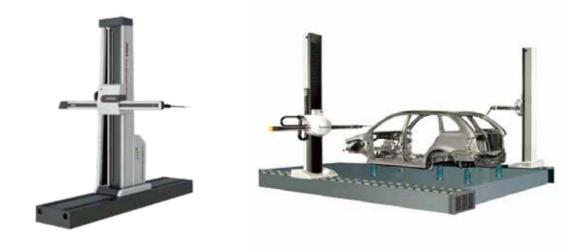

#### The body flexible automation on-line detection scheme

From HC flexible online measurement system, car body meet the automotive industry customers flexible and efficient online measurement requirements, provides a white body vehicle online shop site measurement scheme, connected with car body welding line, automatic measuring and automatic output, the measurement really embedded in production field, for efficient body quality measurement and verification tasks.

#### **HC online solutions**

HC automatic detection system in 3 d and 2 d optical measurement technology and robot guidance for several ten years of experience. 3 d online sensors are widely used in car body structure. We according to the requirements of customers design and customize the online measuring system. We by a wide range of skills and knowledge base most flexible.