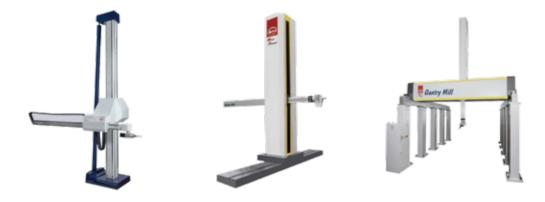

#### ● The CMM bridge machine ►

#### 1. BD - S top with universal series three coordinate measuring machine

BD - S three coordinate measuring machine can offer customized according to your workflow measurement scheme, meet the demand of almost all production, including productivity, precision, multi-function and workshop site ability, etc.

### measuring machine BD - A reingistic gantry three coordinate measuring

3. BD - A reingistic gantry three coordinate

machineAPOLLO gantry three coordinates measuring machine will be divided into two series, Staus and Image

### 2. BD - E series general-purpose three coordinate measuring machine

BD - E series Explorer series is divided into two Explorer and ClassicEXPLORER Performance. EXPLORER Classic general trigger measurements and, most of the small and medium-sized workpieces trigger measurement; CNC measuring machine is an economic and practical.

### 4. BD - F type open shop three coordinate measuring machine

BD - F measuring machine structure is different from other bridge type measuring machine, its size is small (500 x580x500), flexible structure, and adopting the advanced three sides open structure, the maximum guarantee the needs of the up-down material, and integrated display and computer desk at an organic whole, greatly reduces the measuring machine area, low construction cost between the measurement. BD - F can adapt to the bigger temperature range, XT temperature expansion option in the configuration, measuring temperature range can be achieved: (15 to 40 °C).