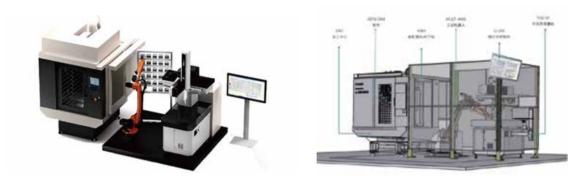

#### HC electrode automatic detection system

System integration of the three coordinate measuring machine, automatic detection unit system, industrial robots, RFID recognition device, such as zero positioning fixture materials. Intelligent processing workshop test automation solution, change is having a race of intelligent manufacturing solutions, it broke the traditional measurement model, will measure the room moved to the workshop production site, the plan including processing center, industrial robots, three coordinate measuring machine, the machine head and the knife measuring instrument, statistical analysis software, CAM software, and the automatic loading system.