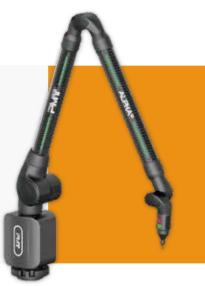

### HC - FX - 3 6 absolute arm shaft measuring machine **>**

Professional contact measurement equipment, at the same use for design purposes, in each joints using the patented 1.2 meters to 4.5 meters seven types of specifications, the different needs of customers.a

#### 1. HC - FX - 3 6 absolute arm shaft measuring machine

available, 83, 85 and 87At three levels, 1.2 cations, standards, and PLUS two precision