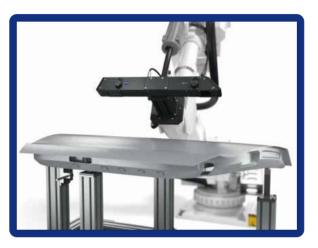

#### • Help improve body arm volume measuring machine optical sensor detection efficiency **•**

Case: white body manufacture production base

#### **HC online solutions**

HC automatic detection system in 3 d and 2 d optical measurement technology and robot guidance for several ten years of experience. 3 d online sensors are widely used in car body structure. We according to the requirements of customers design and customize the online measuring system. We by a wide range of skills and knowledge base most flexible.