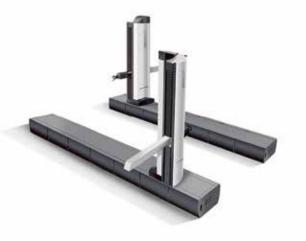

### **THREE COORDINATES**

• Three coordinate measuring machine, cantilever

#### DHA - universal NC cantilever three coordinate measuring machine

Cantilever CMM machine belongs to general type cantilever CMM system, it is divided into two models, the Performance and Avandage Performance index rose in turn. Measuring machine three axis adopt high precision linear guide, 4 block structure. In addition, the X guide rail length can be extended according to customer's requirements, and provide four arm option configuration, for the user to choose from.